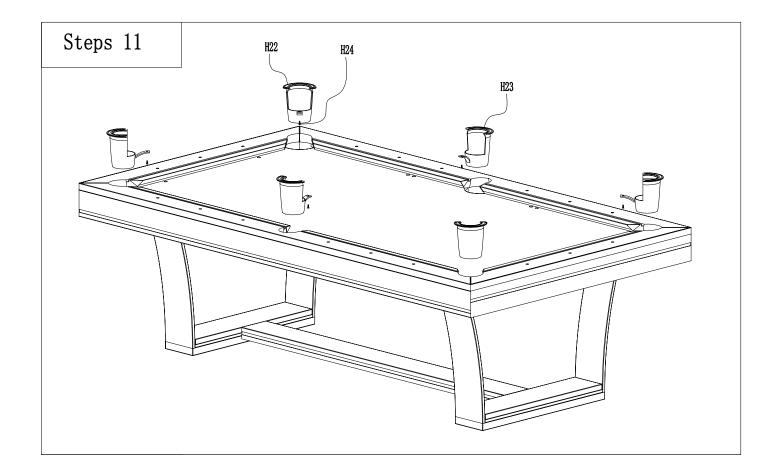

|     |                     | BARREL NUT                                            | ø8*30                               | 4                    | PCS                  |
|-----|---------------------|-------------------------------------------------------|-------------------------------------|----------------------|----------------------|
| H13 |                     | USED TO FIX                                           | THE TOP RAIL AND CORNE              | ĒR                   | ASSEMBLY<br>POSITION |
| H14 | DOUBLE HEAD BOLT    | ø8*80                                                 | 4                                   | PCS                  |                      |
|     | USED TOCONNECT #2   | USED TOCONNECT #2 AND #5 TOP RAIL ,#3 AND #6 TOP RAIL |                                     |                      |                      |
| H15 |                     | ACRON NUT                                             | M8                                  | 4                    | PCS                  |
|     | USED TO FIX         | USED TO FIX THE TOP RAIL AND CORNER                   |                                     |                      |                      |
| H16 | (45)                | FLAT WASHER                                           | M8                                  | 4                    | PCS                  |
|     | PLEASE              | PLEASE SEE TEH INSTRUCTION                            |                                     |                      |                      |
|     |                     | BOLT NUT                                              | M8                                  | 4                    | PCS                  |
| H17 |                     | PLEASE                                                | PLEASE SEE TEH INSTRUCTION          |                      |                      |
|     |                     | METAL CONNECTOR                                       | /                                   | 4                    | PCS                  |
| H18 |                     | USED TO FIX                                           | USED TO FIX THE TOP RAIL AND CORNER |                      |                      |
| Н19 |                     | ALLEN BOLOT                                           | ø6*16                               | 16                   | PCS                  |
|     |                     | USED TO FIX THE TOP RAIL AND CORNER                   |                                     |                      | ASSEMBLY<br>POSITION |
|     |                     | HEXAGON BOLT                                          | ø10*60                              | 18                   | PCS                  |
| H20 | H20                 | USED TO FIX THE TOP RAILS AND SLATE                   |                                     |                      | ASSEMBLY<br>POSITION |
|     |                     | DOME WASHER                                           | M10*30*5                            | 18                   | PCS                  |
| H21 | H21                 | USED TO FIX THE TOP RAILS AND SLATE                   |                                     | ASSEMBLY<br>POSITION |                      |
|     |                     | SIDE POCKET                                           |                                     | 4                    | PCS                  |
| H22 |                     |                                                       |                                     |                      | ASSEMBLY<br>POSITION |
| H23 |                     | MIDDLE POCKET                                         |                                     | 2                    | PCS                  |
|     |                     |                                                       |                                     |                      | ASSEMBLY<br>POSITION |
| H24 |                     | SCREW                                                 | 4.2*16                              | 12                   | PCS                  |
|     | Contraction.        |                                                       |                                     |                      | ASSEMBLY<br>POSITION |
| H25 | TOUCH-UP-MARKER PEN |                                                       |                                     | 1                    | РС                   |