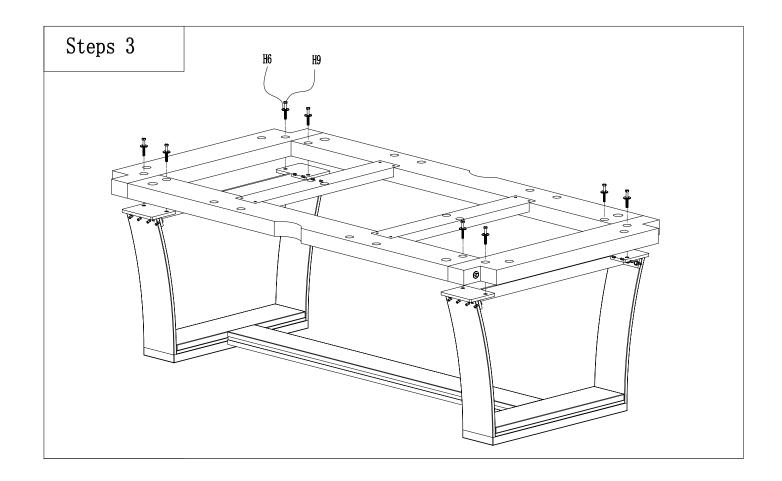

|     |                              | HARDWARE                                                     | LIST                            |                      |                      |
|-----|------------------------------|--------------------------------------------------------------|---------------------------------|----------------------|----------------------|
| NO. | IMAGE                        | DESCRIPTION                                                  | SPECIFICATION                   | QTY                  | UNIT                 |
| Н1  |                              | DOUBLE HEAD BOLT                                             | ø10*100                         | 4                    | PCS                  |
|     |                              | FOR BOTTON                                                   | FOR BOTTOM SUPPORT BEAM AND LEG |                      | ASSEMBLY<br>POSITION |
|     | 5.                           | ACRON NUT                                                    | M10                             | 4                    | PCS                  |
| H2  |                              | FOR BOTTOM SUPPORT BEAM AND LEG                              |                                 |                      | ASSEMBLY<br>POSITION |
|     |                              | FLAT WASHER                                                  | M10*30*2                        | 4                    | PCS                  |
| H3  | 60                           | FOR BOTTOM SUPPORT BEAM AND LEG                              |                                 | ASSEMBLY<br>POSITION |                      |
| Н4  |                              | BOLT NUT                                                     | M10                             | 4                    | PCS                  |
|     |                              | FOR BOTTON                                                   | FOR BOTTOM SUPPORT BEAM AND LEG |                      |                      |
| Н5  |                              | HEX BOLT                                                     | ø12*180                         | 4                    | PCS                  |
|     |                              | USED TO                                                      | USED TO FIX THE CROSS BEAM      |                      | ASSEMBLY<br>POSITION |
| Н6  | 140<br>10                    | FLAT WASHER                                                  | M12*30*2                        | 12                   | PCS                  |
|     |                              | 4PCS FOR BOTTOM SUPPORT BEAM,8PCS FOR TABLE FRAME<br>AND LEG |                                 |                      | ASSEMBLY<br>POSITION |
| н7  |                              | ACRON NUT                                                    | M12                             | 4                    | PCS                  |
|     |                              | USED TO FIX THE CROSS BEAM                                   |                                 |                      | ASSEMBLY<br>POSITION |
|     | <i>.</i>                     | SCREW                                                        | 4.2*60                          | 8                    | PCS                  |
| H8  | USED TO FIX THE MIDDLE BEAM  |                                                              |                                 | ASSEMBLY<br>POSITION |                      |
|     |                              | HEXAGON BOLT                                                 | ø12*60                          | 8                    | PCS                  |
| H9  | FOR CROSS BEAM AND TABLE LEG |                                                              | ASSEMBLY<br>POSITION            |                      |                      |
|     | . Illine                     | SLATE LEVELER                                                | ø10*75                          | 16                   | PCS                  |
| H10 | Leo                          | USED TO ADJUST AND LEVEL THE SLATE                           |                                 | PCS                  |                      |
| H11 |                              | RUBBER SHIM                                                  | 2mm*2pcs<br>3mm*2pcs            | 4                    | PCS                  |
|     |                              | TO ADJUST THE TABLE LEG                                      |                                 | ASSEMBLY<br>POSITION |                      |
| H12 |                              | SCREW                                                        | 6*60                            | 12                   | PCS                  |
|     | Communication                | USED TO FIX THE SLATE AND FRAME                              |                                 |                      | ASSEMBLY<br>POSITION |