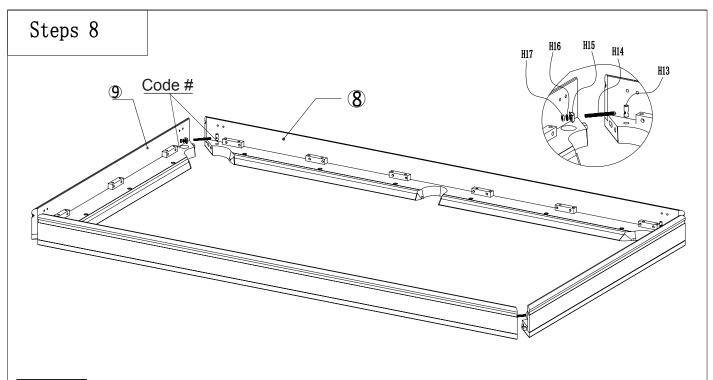

|     |                     | BARREL NUT                                            | ø8*30                               | 4                    | PCS                  |
|-----|---------------------|-------------------------------------------------------|-------------------------------------|----------------------|----------------------|
| H13 |                     | USED TO FIX                                           | THE TOP RAIL AND CORNE              | ĒR                   | ASSEMBLY<br>POSITION |
| H14 | DOUBLE HEAD BOLT    | ø8*80                                                 | 4                                   | PCS                  |                      |
|     | USED TOCONNECT #2   | USED TOCONNECT #2 AND #5 TOP RAIL ,#3 AND #6 TOP RAIL |                                     |                      |                      |
| H15 |                     | ACRON NUT                                             | M8                                  | 4                    | PCS                  |
|     | USED TO FIX         | USED TO FIX THE TOP RAIL AND CORNER                   |                                     |                      |                      |
| H16 | (45)                | FLAT WASHER                                           | M8                                  | 4                    | PCS                  |
|     | PLEASE              | PLEASE SEE TEH INSTRUCTION                            |                                     |                      |                      |
|     |                     | BOLT NUT                                              | M8                                  | 4                    | PCS                  |
| H17 |                     | PLEASE                                                | PLEASE SEE TEH INSTRUCTION          |                      |                      |
|     |                     | METAL CONNECTOR                                       | /                                   | 4                    | PCS                  |
| H18 |                     | USED TO FIX                                           | USED TO FIX THE TOP RAIL AND CORNER |                      |                      |
| Н19 |                     | ALLEN BOLOT                                           | ø6*16                               | 16                   | PCS                  |
|     |                     | USED TO FIX THE TOP RAIL AND CORNER                   |                                     |                      | ASSEMBLY<br>POSITION |
|     |                     | HEXAGON BOLT                                          | ø10*60                              | 18                   | PCS                  |
| H20 | H20                 | USED TO FIX THE TOP RAILS AND SLATE                   |                                     |                      | ASSEMBLY<br>POSITION |
|     |                     | DOME WASHER                                           | M10*30*5                            | 18                   | PCS                  |
| H21 | H21                 | USED TO FIX THE TOP RAILS AND SLATE                   |                                     | ASSEMBLY<br>POSITION |                      |
|     |                     | SIDE POCKET                                           |                                     | 4                    | PCS                  |
| H22 |                     |                                                       |                                     |                      | ASSEMBLY<br>POSITION |
| H23 |                     | MIDDLE POCKET                                         |                                     | 2                    | PCS                  |
|     |                     |                                                       |                                     |                      | ASSEMBLY<br>POSITION |
| H24 |                     | SCREW                                                 | 4.2*16                              | 12                   | PCS                  |
|     | Contraction.        |                                                       |                                     |                      | ASSEMBLY<br>POSITION |
| H25 | TOUCH-UP-MARKER PEN |                                                       |                                     | 1                    | РС                   |

| Steps 7 |  |
|---------|--|
|         |  |

Attention: There are some code number(#--#) writing on both bottom ends of each short and long rails, please connect 2 rail ends together correspondingly with the same code # by sequence in order to avoid some big gap between each 2 ends.