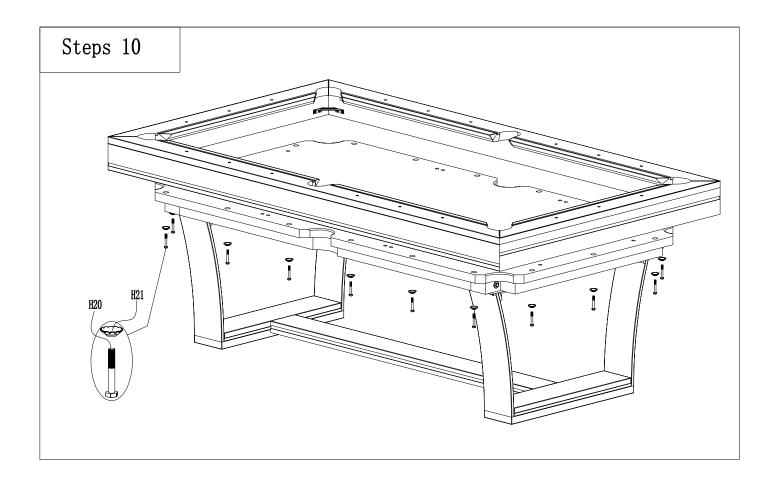

|     |                     | BARREL NUT                                            | ø8*30                               | 4                    | PCS                  |
|-----|---------------------|-------------------------------------------------------|-------------------------------------|----------------------|----------------------|
| H13 |                     | USED TO FIX                                           | THE TOP RAIL AND CORNE              | ĒR                   | ASSEMBLY<br>POSITION |
| H14 | DOUBLE HEAD BOLT    | ø8*80                                                 | 4                                   | PCS                  |                      |
|     | USED TOCONNECT #2   | USED TOCONNECT #2 AND #5 TOP RAIL ,#3 AND #6 TOP RAIL |                                     |                      |                      |
| H15 |                     | ACRON NUT                                             | M8                                  | 4                    | PCS                  |
|     | USED TO FIX         | USED TO FIX THE TOP RAIL AND CORNER                   |                                     |                      |                      |
| H16 | (45)                | FLAT WASHER                                           | M8                                  | 4                    | PCS                  |
|     | PLEASE              | PLEASE SEE TEH INSTRUCTION                            |                                     |                      |                      |
|     |                     | BOLT NUT                                              | M8                                  | 4                    | PCS                  |
| H17 |                     | PLEASE                                                | PLEASE SEE TEH INSTRUCTION          |                      |                      |
|     |                     | METAL CONNECTOR                                       | /                                   | 4                    | PCS                  |
| H18 |                     | USED TO FIX                                           | USED TO FIX THE TOP RAIL AND CORNER |                      |                      |
| Н19 |                     | ALLEN BOLOT                                           | ø6*16                               | 16                   | PCS                  |
|     |                     | USED TO FIX THE TOP RAIL AND CORNER                   |                                     |                      | ASSEMBLY<br>POSITION |
|     |                     | HEXAGON BOLT                                          | ø10*60                              | 18                   | PCS                  |
| H20 | H20                 | USED TO FIX THE TOP RAILS AND SLATE                   |                                     |                      | ASSEMBLY<br>POSITION |
|     |                     | DOME WASHER                                           | M10*30*5                            | 18                   | PCS                  |
| H21 | H21                 | USED TO FIX THE TOP RAILS AND SLATE                   |                                     | ASSEMBLY<br>POSITION |                      |
|     |                     | SIDE POCKET                                           |                                     | 4                    | PCS                  |
| H22 |                     |                                                       |                                     |                      | ASSEMBLY<br>POSITION |
| H23 |                     | MIDDLE POCKET                                         |                                     | 2                    | PCS                  |
|     |                     |                                                       |                                     |                      | ASSEMBLY<br>POSITION |
| H24 |                     | SCREW                                                 | 4.2*16                              | 12                   | PCS                  |
|     | Contraction.        |                                                       |                                     |                      | ASSEMBLY<br>POSITION |
| H25 | TOUCH-UP-MARKER PEN |                                                       |                                     | 1                    | РС                   |