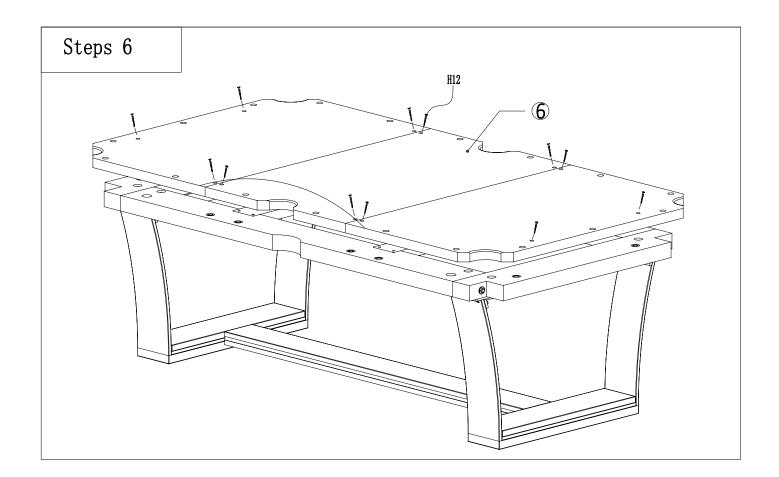

|     |                              | HARDWARE                                                     | LIST                            |                      |                      |
|-----|------------------------------|--------------------------------------------------------------|---------------------------------|----------------------|----------------------|
| NO. | IMAGE                        | DESCRIPTION                                                  | SPECIFICATION                   | QTY                  | UNIT                 |
| Н1  |                              | DOUBLE HEAD BOLT                                             | ø10*100                         | 4                    | PCS                  |
|     |                              | FOR BOTTON                                                   | FOR BOTTOM SUPPORT BEAM AND LEG |                      | ASSEMBLY<br>POSITION |
|     | 5.                           | ACRON NUT                                                    | M10                             | 4                    | PCS                  |
| H2  |                              | FOR BOTTOM SUPPORT BEAM AND LEG                              |                                 |                      | ASSEMBLY<br>POSITION |
|     |                              | FLAT WASHER                                                  | M10*30*2                        | 4                    | PCS                  |
| H3  | 60                           | FOR BOTTOM SUPPORT BEAM AND LEG                              |                                 | ASSEMBLY<br>POSITION |                      |
| Н4  |                              | BOLT NUT                                                     | M10                             | 4                    | PCS                  |
|     |                              | FOR BOTTON                                                   | FOR BOTTOM SUPPORT BEAM AND LEG |                      |                      |
| Н5  |                              | HEX BOLT                                                     | ø12*180                         | 4                    | PCS                  |
|     |                              | USED TO                                                      | USED TO FIX THE CROSS BEAM      |                      | ASSEMBLY<br>POSITION |
| Н6  | 140<br>10                    | FLAT WASHER                                                  | M12*30*2                        | 12                   | PCS                  |
|     |                              | 4PCS FOR BOTTOM SUPPORT BEAM,8PCS FOR TABLE FRAME<br>AND LEG |                                 |                      | ASSEMBLY<br>POSITION |
| н7  |                              | ACRON NUT                                                    | M12                             | 4                    | PCS                  |
|     |                              | USED TO FIX THE CROSS BEAM                                   |                                 |                      | ASSEMBLY<br>POSITION |
|     | <i>.</i>                     | SCREW                                                        | 4.2*60                          | 8                    | PCS                  |
| H8  | USED TO FIX THE MIDDLE BEAM  |                                                              |                                 | ASSEMBLY<br>POSITION |                      |
|     |                              | HEXAGON BOLT                                                 | ø12*60                          | 8                    | PCS                  |
| H9  | FOR CROSS BEAM AND TABLE LEG |                                                              | ASSEMBLY<br>POSITION            |                      |                      |
|     | . Illine                     | SLATE LEVELER                                                | ø10*75                          | 16                   | PCS                  |
| H10 | Leo                          | USED TO ADJUST AND LEVEL THE SLATE                           |                                 | PCS                  |                      |
| H11 |                              | RUBBER SHIM                                                  | 2mm*2pcs<br>3mm*2pcs            | 4                    | PCS                  |
|     |                              | TO ADJUST THE TABLE LEG                                      |                                 | ASSEMBLY<br>POSITION |                      |
| H12 |                              | SCREW                                                        | 6*60                            | 12                   | PCS                  |
|     | Communication                | USED TO FIX THE SLATE AND FRAME                              |                                 |                      | ASSEMBLY<br>POSITION |