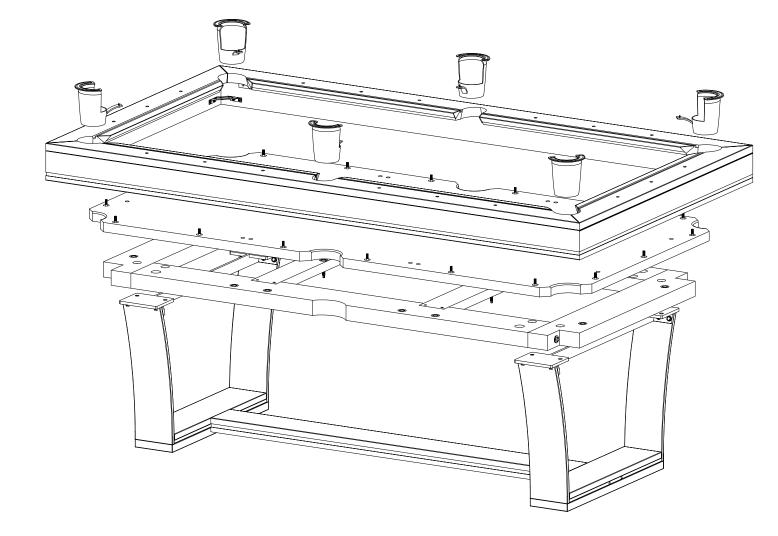

## **PARTS LIST**

| NO. | IMAGE | DESCRIPTION       | SPECIFICATION | QTY | UNIT |
|-----|-------|-------------------|---------------|-----|------|
| 1   |       | LEG               | 1100*200*663  | 2   | PCS  |
|     |       | ASSEMBLY POSITION | FRAME         |     |      |
|     |       | LEG PANEL         | 1717*180*60   | 1   | PC   |
| 2   |       | ASSEMBLY POSITION | FRAME         |     |      |
|     |       | SUPPORT BEAM      | 1173*180*40   | 2   | PCS  |
| 3   |       | ASSEMBLY POSITION | FRAME         |     |      |
|     |       | LONG BEAM         | 1936*180*40   | 2   | PCS  |
| 4   |       | ASSEMBLY POSITION | GRADE A BEAM  |     |      |
|     |       | MIDDLE BEAM       | 893*120*40    | 2   | PCS  |
| 5   |       | ASSEMBLY POSITION | GRADE A BEAM  |     |      |
|     |       | SIDE SLATE 1      | 805*1295*40   | 1   | PC   |
|     |       | ASSEMBLY POSITION | TOP RAIL      |     |      |
|     |       | MIDDLE SLATE      | 805*1295*40   | 1   | PCS  |
| 6   |       | ASSEMBLY POSITION | TOP RAIL      |     |      |
|     |       | SIDE SLATE 2      | 805*1295*40   | 1   | PC   |
|     |       | ASSEMBLY POSITION | TOP RAIL      |     |      |
| 7   |       | CLOTH             | /             | 1   | PC   |
|     |       | ASSEMBLY POSITION | TOP RAIL      |     |      |
| 8   |       | LONG RAIL         | 2562*163*160  | 2   | PCS  |
|     |       | ASSEMBLY POSITION | TOP RAIL      |     |      |
| 9   |       | SHORT RAIL        | 1443*163*160  | 2   | PCS  |
|     |       | ASSEMBLY POSITION | TOP RAIL      |     |      |

|     |                              | HARDWARE                                                     | LIST                            |                      |                      |
|-----|------------------------------|--------------------------------------------------------------|---------------------------------|----------------------|----------------------|
| NO. | IMAGE                        | DESCRIPTION                                                  | SPECIFICATION                   | QTY                  | UNIT                 |
| Н1  |                              | DOUBLE HEAD BOLT                                             | ø10*100                         | 4                    | PCS                  |
|     |                              | FOR BOTTON                                                   | FOR BOTTOM SUPPORT BEAM AND LEG |                      | ASSEMBLY<br>POSITION |
|     | 5.                           | ACRON NUT                                                    | M10                             | 4                    | PCS                  |
| H2  |                              | FOR BOTTOM SUPPORT BEAM AND LEG                              |                                 |                      | ASSEMBLY<br>POSITION |
|     |                              | FLAT WASHER                                                  | M10*30*2                        | 4                    | PCS                  |
| H3  | 60                           | FOR BOTTOM SUPPORT BEAM AND LEG                              |                                 | ASSEMBLY<br>POSITION |                      |
| Н4  |                              | BOLT NUT                                                     | M10                             | 4                    | PCS                  |
|     |                              | FOR BOTTON                                                   | FOR BOTTOM SUPPORT BEAM AND LEG |                      |                      |
| Н5  |                              | HEX BOLT                                                     | ø12*180                         | 4                    | PCS                  |
|     |                              | USED TO                                                      | USED TO FIX THE CROSS BEAM      |                      | ASSEMBLY<br>POSITION |
| Н6  | 140<br>10                    | FLAT WASHER                                                  | M12*30*2                        | 12                   | PCS                  |
|     |                              | 4PCS FOR BOTTOM SUPPORT BEAM,8PCS FOR TABLE FRAME<br>AND LEG |                                 |                      | ASSEMBLY<br>POSITION |
| н7  |                              | ACRON NUT                                                    | M12                             | 4                    | PCS                  |
|     |                              | USED TO FIX THE CROSS BEAM                                   |                                 |                      | ASSEMBLY<br>POSITION |
|     | <i>.</i>                     | SCREW                                                        | 4.2*60                          | 8                    | PCS                  |
| H8  | USED TO FIX THE MIDDLE BEAM  |                                                              |                                 | ASSEMBLY<br>POSITION |                      |
|     |                              | HEXAGON BOLT                                                 | ø12*60                          | 8                    | PCS                  |
| H9  | FOR CROSS BEAM AND TABLE LEG |                                                              | ASSEMBLY<br>POSITION            |                      |                      |
|     | . Illine                     | SLATE LEVELER                                                | ø10*75                          | 16                   | PCS                  |
| H10 | Leo                          | USED TO ADJUST AND LEVEL THE SLATE                           |                                 | PCS                  |                      |
| H11 |                              | RUBBER SHIM                                                  | 2mm*2pcs<br>3mm*2pcs            | 4                    | PCS                  |
|     |                              | TO ADJUST THE TABLE LEG                                      |                                 | ASSEMBLY<br>POSITION |                      |
| H12 |                              | SCREW                                                        | 6*60                            | 12                   | PCS                  |
|     | Communication                | USED TO FIX THE SLATE AND FRAME                              |                                 |                      | ASSEMBLY<br>POSITION |

|     |                     | BARREL NUT                                            | ø8*30                               | 4                    | PCS                  |
|-----|---------------------|-------------------------------------------------------|-------------------------------------|----------------------|----------------------|
| H13 |                     | USED TO FIX                                           | THE TOP RAIL AND CORNE              | ĒR                   | ASSEMBLY<br>POSITION |
| H14 | DOUBLE HEAD BOLT    | ø8*80                                                 | 4                                   | PCS                  |                      |
|     | USED TOCONNECT #2   | USED TOCONNECT #2 AND #5 TOP RAIL ,#3 AND #6 TOP RAIL |                                     |                      |                      |
| H15 |                     | ACRON NUT                                             | M8                                  | 4                    | PCS                  |
|     | USED TO FIX         | USED TO FIX THE TOP RAIL AND CORNER                   |                                     |                      |                      |
| H16 | (45)                | FLAT WASHER                                           | M8                                  | 4                    | PCS                  |
|     | PLEASE              | PLEASE SEE TEH INSTRUCTION                            |                                     |                      |                      |
|     |                     | BOLT NUT                                              | M8                                  | 4                    | PCS                  |
| H17 |                     | PLEASE                                                | PLEASE SEE TEH INSTRUCTION          |                      |                      |
|     |                     | METAL CONNECTOR                                       | /                                   | 4                    | PCS                  |
| H18 |                     | USED TO FIX                                           | USED TO FIX THE TOP RAIL AND CORNER |                      |                      |
| Н19 |                     | ALLEN BOLOT                                           | ø6*16                               | 16                   | PCS                  |
|     |                     | USED TO FIX THE TOP RAIL AND CORNER                   |                                     |                      | ASSEMBLY<br>POSITION |
|     |                     | HEXAGON BOLT                                          | ø10*60                              | 18                   | PCS                  |
| H20 | H20                 | USED TO FIX THE TOP RAILS AND SLATE                   |                                     |                      | ASSEMBLY<br>POSITION |
|     |                     | DOME WASHER                                           | M10*30*5                            | 18                   | PCS                  |
| H21 | H21                 | USED TO FIX THE TOP RAILS AND SLATE                   |                                     | ASSEMBLY<br>POSITION |                      |
|     |                     | SIDE POCKET                                           |                                     | 4                    | PCS                  |
| H22 |                     |                                                       |                                     |                      | ASSEMBLY<br>POSITION |
| H23 |                     | MIDDLE POCKET                                         |                                     | 2                    | PCS                  |
|     |                     |                                                       |                                     |                      | ASSEMBLY<br>POSITION |
| H24 |                     | SCREW                                                 | 4.2*16                              | 12                   | PCS                  |
|     | Contraction.        |                                                       |                                     |                      | ASSEMBLY<br>POSITION |
| H25 | TOUCH-UP-MARKER PEN |                                                       |                                     | 1                    | РС                   |