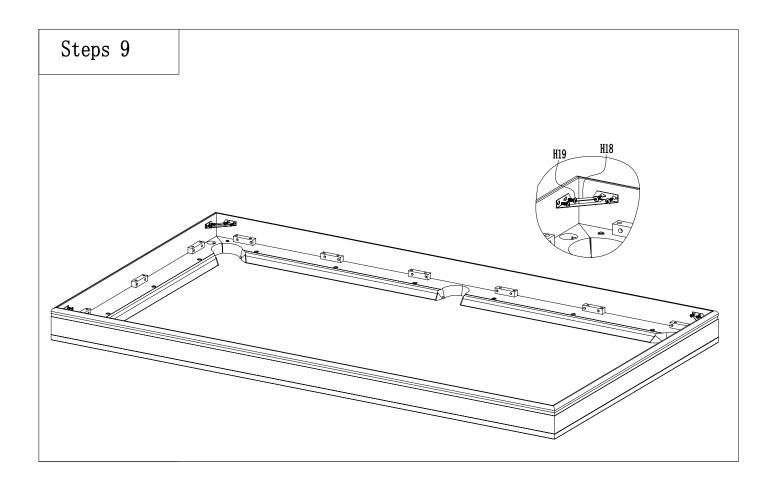

|     |                     | BARREL NUT                                            | ø8*30                               | 4                    | PCS                  |
|-----|---------------------|-------------------------------------------------------|-------------------------------------|----------------------|----------------------|
| H13 |                     | USED TO FIX                                           | THE TOP RAIL AND CORNE              | ĒR                   | ASSEMBLY<br>POSITION |
| H14 | DOUBLE HEAD BOLT    | ø8*80                                                 | 4                                   | PCS                  |                      |
|     | USED TOCONNECT #2   | USED TOCONNECT #2 AND #5 TOP RAIL ,#3 AND #6 TOP RAIL |                                     |                      |                      |
| H15 |                     | ACRON NUT                                             | M8                                  | 4                    | PCS                  |
|     | USED TO FIX         | USED TO FIX THE TOP RAIL AND CORNER                   |                                     |                      |                      |
| H16 | (45)                | FLAT WASHER                                           | M8                                  | 4                    | PCS                  |
|     | PLEASE              | PLEASE SEE TEH INSTRUCTION                            |                                     |                      |                      |
|     |                     | BOLT NUT                                              | M8                                  | 4                    | PCS                  |
| H17 |                     | PLEASE                                                | PLEASE SEE TEH INSTRUCTION          |                      |                      |
|     |                     | METAL CONNECTOR                                       | /                                   | 4                    | PCS                  |
| H18 |                     | USED TO FIX                                           | USED TO FIX THE TOP RAIL AND CORNER |                      |                      |
| Н19 |                     | ALLEN BOLOT                                           | ø6*16                               | 16                   | PCS                  |
|     |                     | USED TO FIX THE TOP RAIL AND CORNER                   |                                     |                      | ASSEMBLY<br>POSITION |
|     |                     | HEXAGON BOLT                                          | ø10*60                              | 18                   | PCS                  |
| H20 | H20                 | USED TO FIX THE TOP RAILS AND SLATE                   |                                     |                      | ASSEMBLY<br>POSITION |
|     |                     | DOME WASHER                                           | M10*30*5                            | 18                   | PCS                  |
| H21 | H21                 | USED TO FIX THE TOP RAILS AND SLATE                   |                                     | ASSEMBLY<br>POSITION |                      |
|     |                     | SIDE POCKET                                           |                                     | 4                    | PCS                  |
| H22 |                     |                                                       |                                     |                      | ASSEMBLY<br>POSITION |
| H23 |                     | MIDDLE POCKET                                         |                                     | 2                    | PCS                  |
|     |                     |                                                       |                                     |                      | ASSEMBLY<br>POSITION |
| H24 |                     | SCREW                                                 | 4.2*16                              | 12                   | PCS                  |
|     | Contraction.        |                                                       |                                     |                      | ASSEMBLY<br>POSITION |
| H25 | TOUCH-UP-MARKER PEN |                                                       |                                     | 1                    | РС                   |