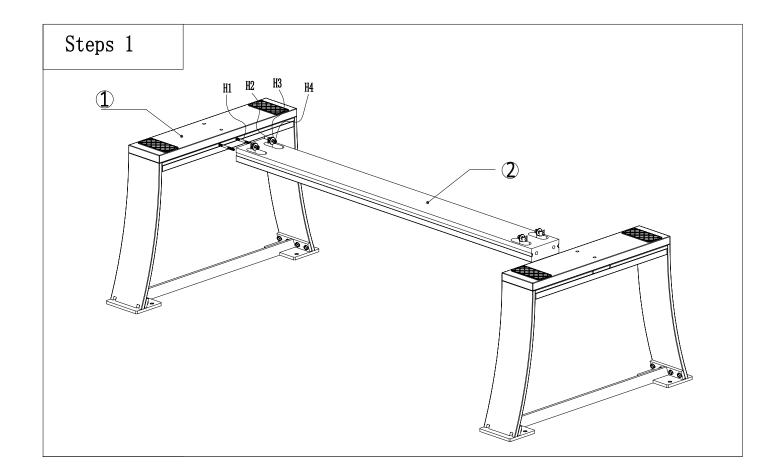

## **PARTS LIST**

| NO. | IMAGE | DESCRIPTION       | SPECIFICATION | QTY | UNIT |
|-----|-------|-------------------|---------------|-----|------|
| 1   |       | LEG               | 1100*200*663  | 2   | PCS  |
|     |       | ASSEMBLY POSITION | FRAME         |     |      |
|     |       | LEG PANEL         | 1717*180*60   | 1   | PC   |
| 2   |       | ASSEMBLY POSITION | FRAME         |     |      |
|     |       | SUPPORT BEAM      | 1173*180*40   | 2   | PCS  |
| 3   |       | ASSEMBLY POSITION | FRAME         |     |      |
|     |       | LONG BEAM         | 1936*180*40   | 2   | PCS  |
| 4   |       | ASSEMBLY POSITION | GRADE A BEAM  |     |      |
|     |       | MIDDLE BEAM       | 893*120*40    | 2   | PCS  |
| 5   |       | ASSEMBLY POSITION | GRADE A BEAM  |     |      |
|     |       | SIDE SLATE 1      | 805*1295*40   | 1   | PC   |
|     |       | ASSEMBLY POSITION | TOP RAIL      |     |      |
|     |       | MIDDLE SLATE      | 805*1295*40   | 1   | PCS  |
| 6   |       | ASSEMBLY POSITION | TOP RAIL      |     |      |
|     |       | SIDE SLATE 2      | 805*1295*40   | 1   | PC   |
|     |       | ASSEMBLY POSITION | TOP RAIL      |     |      |
| 7   |       | CLOTH             | /             | 1   | PC   |
|     |       | ASSEMBLY POSITION | TOP RAIL      |     |      |
| 8   |       | LONG RAIL         | 2562*163*160  | 2   | PCS  |
|     |       | ASSEMBLY POSITION | TOP RAIL      |     |      |
| 9   |       | SHORT RAIL        | 1443*163*160  | 2   | PCS  |
|     |       | ASSEMBLY POSITION | TOP RAIL      |     |      |

|     |                              | HARDWARE                                                     | LIST                            |                      |                      |
|-----|------------------------------|--------------------------------------------------------------|---------------------------------|----------------------|----------------------|
| NO. | IMAGE                        | DESCRIPTION                                                  | SPECIFICATION                   | QTY                  | UNIT                 |
| Н1  |                              | DOUBLE HEAD BOLT                                             | ø10*100                         | 4                    | PCS                  |
|     |                              | FOR BOTTON                                                   | FOR BOTTOM SUPPORT BEAM AND LEG |                      | ASSEMBLY<br>POSITION |
|     | 5.                           | ACRON NUT                                                    | M10                             | 4                    | PCS                  |
| H2  |                              | FOR BOTTOM SUPPORT BEAM AND LEG                              |                                 |                      | ASSEMBLY<br>POSITION |
|     |                              | FLAT WASHER                                                  | M10*30*2                        | 4                    | PCS                  |
| H3  | 60                           | FOR BOTTOM SUPPORT BEAM AND LEG                              |                                 | ASSEMBLY<br>POSITION |                      |
| Н4  |                              | BOLT NUT                                                     | M10                             | 4                    | PCS                  |
|     |                              | FOR BOTTON                                                   | FOR BOTTOM SUPPORT BEAM AND LEG |                      |                      |
| Н5  |                              | HEX BOLT                                                     | ø12*180                         | 4                    | PCS                  |
|     |                              | USED TO                                                      | USED TO FIX THE CROSS BEAM      |                      | ASSEMBLY<br>POSITION |
| Н6  | 140<br>10                    | FLAT WASHER                                                  | M12*30*2                        | 12                   | PCS                  |
|     |                              | 4PCS FOR BOTTOM SUPPORT BEAM,8PCS FOR TABLE FRAME<br>AND LEG |                                 |                      | ASSEMBLY<br>POSITION |
| н7  |                              | ACRON NUT                                                    | M12                             | 4                    | PCS                  |
|     |                              | USED TO FIX THE CROSS BEAM                                   |                                 |                      | ASSEMBLY<br>POSITION |
|     | <i>.</i>                     | SCREW                                                        | 4.2*60                          | 8                    | PCS                  |
| H8  | USED TO FIX THE MIDDLE BEAM  |                                                              |                                 | ASSEMBLY<br>POSITION |                      |
|     |                              | HEXAGON BOLT                                                 | ø12*60                          | 8                    | PCS                  |
| H9  | FOR CROSS BEAM AND TABLE LEG |                                                              | ASSEMBLY<br>POSITION            |                      |                      |
|     | . Illine                     | SLATE LEVELER                                                | ø10*75                          | 16                   | PCS                  |
| H10 | Leo                          | USED TO ADJUST AND LEVEL THE SLATE                           |                                 | PCS                  |                      |
| H11 |                              | RUBBER SHIM                                                  | 2mm*2pcs<br>3mm*2pcs            | 4                    | PCS                  |
|     |                              | TO ADJUST THE TABLE LEG                                      |                                 | ASSEMBLY<br>POSITION |                      |
| H12 |                              | SCREW                                                        | 6*60                            | 12                   | PCS                  |
|     | Communication                | USED TO FIX THE SLATE AND FRAME                              |                                 |                      | ASSEMBLY<br>POSITION |