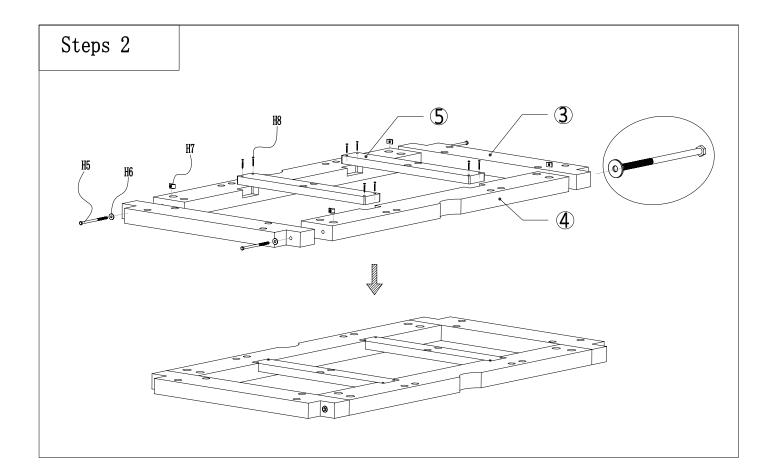

## **PARTS LIST**

| NO. | IMAGE | DESCRIPTION       | SPECIFICATION | QTY | UNIT |
|-----|-------|-------------------|---------------|-----|------|
| 1   |       | LEG               | 1100*200*663  | 2   | PCS  |
|     |       | ASSEMBLY POSITION | FRAME         |     |      |
|     |       | LEG PANEL         | 1717*180*60   | 1   | PC   |
| 2   |       | ASSEMBLY POSITION | FRAME         |     |      |
|     |       | SUPPORT BEAM      | 1173*180*40   | 2   | PCS  |
| 3   |       | ASSEMBLY POSITION | FRAME         |     |      |
|     |       | LONG BEAM         | 1936*180*40   | 2   | PCS  |
| 4   |       | ASSEMBLY POSITION | GRADE A BEAM  |     |      |
|     |       | MIDDLE BEAM       | 893*120*40    | 2   | PCS  |
| 5   |       | ASSEMBLY POSITION | GRADE A BEAM  |     |      |
|     |       | SIDE SLATE 1      | 805*1295*40   | 1   | PC   |
|     |       | ASSEMBLY POSITION | TOP RAIL      |     |      |
|     |       | MIDDLE SLATE      | 805*1295*40   | 1   | PCS  |
| 6   |       | ASSEMBLY POSITION | TOP RAIL      |     |      |
|     |       | SIDE SLATE 2      | 805*1295*40   | 1   | PC   |
|     |       | ASSEMBLY POSITION | TOP RAIL      |     |      |
| 7   |       | CLOTH             | /             | 1   | PC   |
|     |       | ASSEMBLY POSITION | TOP RAIL      |     |      |
| 8   |       | LONG RAIL         | 2562*163*160  | 2   | PCS  |
|     |       | ASSEMBLY POSITION | TOP RAIL      |     |      |
| 9   |       | SHORT RAIL        | 1443*163*160  | 2   | PCS  |
|     |       | ASSEMBLY POSITION | TOP RAIL      |     |      |

|     |                              | HARDWARE                                                     | LIST                            |                      |                      |
|-----|------------------------------|--------------------------------------------------------------|---------------------------------|----------------------|----------------------|
| NO. | IMAGE                        | DESCRIPTION                                                  | SPECIFICATION                   | QTY                  | UNIT                 |
| Н1  |                              | DOUBLE HEAD BOLT                                             | ø10*100                         | 4                    | PCS                  |
|     |                              | FOR BOTTON                                                   | FOR BOTTOM SUPPORT BEAM AND LEG |                      | ASSEMBLY<br>POSITION |
|     | 5.                           | ACRON NUT                                                    | M10                             | 4                    | PCS                  |
| H2  |                              | FOR BOTTOM SUPPORT BEAM AND LEG                              |                                 |                      | ASSEMBLY<br>POSITION |
|     |                              | FLAT WASHER                                                  | M10*30*2                        | 4                    | PCS                  |
| H3  | 60                           | FOR BOTTOM SUPPORT BEAM AND LEG                              |                                 | ASSEMBLY<br>POSITION |                      |
| Н4  |                              | BOLT NUT                                                     | M10                             | 4                    | PCS                  |
|     |                              | FOR BOTTON                                                   | FOR BOTTOM SUPPORT BEAM AND LEG |                      |                      |
| Н5  |                              | HEX BOLT                                                     | ø12*180                         | 4                    | PCS                  |
|     |                              | USED TO                                                      | USED TO FIX THE CROSS BEAM      |                      | ASSEMBLY<br>POSITION |
| Н6  | 140<br>10                    | FLAT WASHER                                                  | M12*30*2                        | 12                   | PCS                  |
|     |                              | 4PCS FOR BOTTOM SUPPORT BEAM,8PCS FOR TABLE FRAME<br>AND LEG |                                 |                      | ASSEMBLY<br>POSITION |
| н7  |                              | ACRON NUT                                                    | M12                             | 4                    | PCS                  |
|     |                              | USED TO FIX THE CROSS BEAM                                   |                                 |                      | ASSEMBLY<br>POSITION |
|     | <i>.</i>                     | SCREW                                                        | 4.2*60                          | 8                    | PCS                  |
| H8  | USED TO FIX THE MIDDLE BEAM  |                                                              |                                 | ASSEMBLY<br>POSITION |                      |
|     |                              | HEXAGON BOLT                                                 | ø12*60                          | 8                    | PCS                  |
| H9  | FOR CROSS BEAM AND TABLE LEG |                                                              | ASSEMBLY<br>POSITION            |                      |                      |
|     | . Illine                     | SLATE LEVELER                                                | ø10*75                          | 16                   | PCS                  |
| H10 | Leo                          | USED TO ADJUST AND LEVEL THE SLATE                           |                                 | PCS                  |                      |
| H11 |                              | RUBBER SHIM                                                  | 2mm*2pcs<br>3mm*2pcs            | 4                    | PCS                  |
|     |                              | TO ADJUST THE TABLE LEG                                      |                                 | ASSEMBLY<br>POSITION |                      |
| H12 |                              | SCREW                                                        | 6*60                            | 12                   | PCS                  |
|     | Communication                | USED TO FIX THE SLATE AND FRAME                              |                                 |                      | ASSEMBLY<br>POSITION |