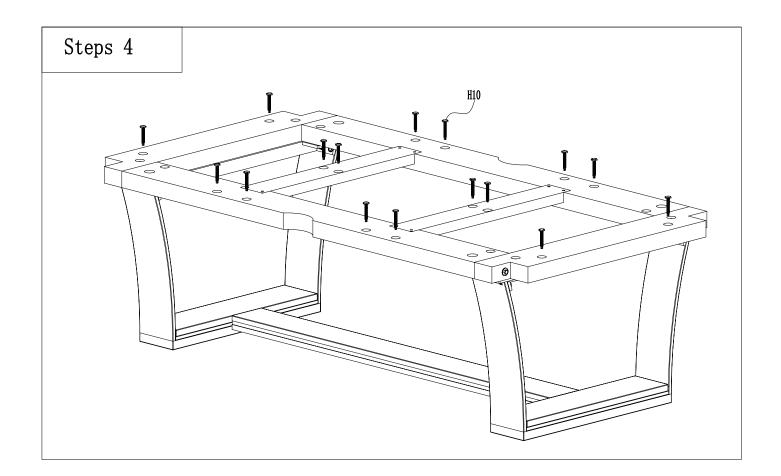

|     |                              | HARDWARE                                                     | LIST                            |                      |                      |
|-----|------------------------------|--------------------------------------------------------------|---------------------------------|----------------------|----------------------|
| NO. | IMAGE                        | DESCRIPTION                                                  | SPECIFICATION                   | QTY                  | UNIT                 |
| Н1  |                              | DOUBLE HEAD BOLT                                             | ø10*100                         | 4                    | PCS                  |
|     |                              | FOR BOTTON                                                   | FOR BOTTOM SUPPORT BEAM AND LEG |                      | ASSEMBLY<br>POSITION |
|     | 5.                           | ACRON NUT                                                    | M10                             | 4                    | PCS                  |
| H2  |                              | FOR BOTTOM SUPPORT BEAM AND LEG                              |                                 |                      | ASSEMBLY<br>POSITION |
|     |                              | FLAT WASHER                                                  | M10*30*2                        | 4                    | PCS                  |
| H3  | 60                           | FOR BOTTOM SUPPORT BEAM AND LEG                              |                                 | ASSEMBLY<br>POSITION |                      |
| Н4  |                              | BOLT NUT                                                     | M10                             | 4                    | PCS                  |
|     |                              | FOR BOTTON                                                   | FOR BOTTOM SUPPORT BEAM AND LEG |                      |                      |
| Н5  |                              | HEX BOLT                                                     | ø12*180                         | 4                    | PCS                  |
|     |                              | USED TO                                                      | USED TO FIX THE CROSS BEAM      |                      | ASSEMBLY<br>POSITION |
| Н6  | 140<br>10                    | FLAT WASHER                                                  | M12*30*2                        | 12                   | PCS                  |
|     |                              | 4PCS FOR BOTTOM SUPPORT BEAM,8PCS FOR TABLE FRAME<br>AND LEG |                                 |                      | ASSEMBLY<br>POSITION |
| н7  |                              | ACRON NUT                                                    | M12                             | 4                    | PCS                  |
|     |                              | USED TO FIX THE CROSS BEAM                                   |                                 |                      | ASSEMBLY<br>POSITION |
|     | <i>.</i>                     | SCREW                                                        | 4.2*60                          | 8                    | PCS                  |
| H8  | USED TO FIX THE MIDDLE BEAM  |                                                              |                                 | ASSEMBLY<br>POSITION |                      |
|     |                              | HEXAGON BOLT                                                 | ø12*60                          | 8                    | PCS                  |
| H9  | FOR CROSS BEAM AND TABLE LEG |                                                              | ASSEMBLY<br>POSITION            |                      |                      |
|     | . Illine                     | SLATE LEVELER                                                | ø10*75                          | 16                   | PCS                  |
| H10 | Leo                          | USED TO ADJUST AND LEVEL THE SLATE                           |                                 | PCS                  |                      |
| H11 |                              | RUBBER SHIM                                                  | 2mm*2pcs<br>3mm*2pcs            | 4                    | PCS                  |
|     |                              | TO ADJUST THE TABLE LEG                                      |                                 | ASSEMBLY<br>POSITION |                      |
| H12 |                              | SCREW                                                        | 6*60                            | 12                   | PCS                  |
|     | Communication                | USED TO FIX THE SLATE AND FRAME                              |                                 |                      | ASSEMBLY<br>POSITION |