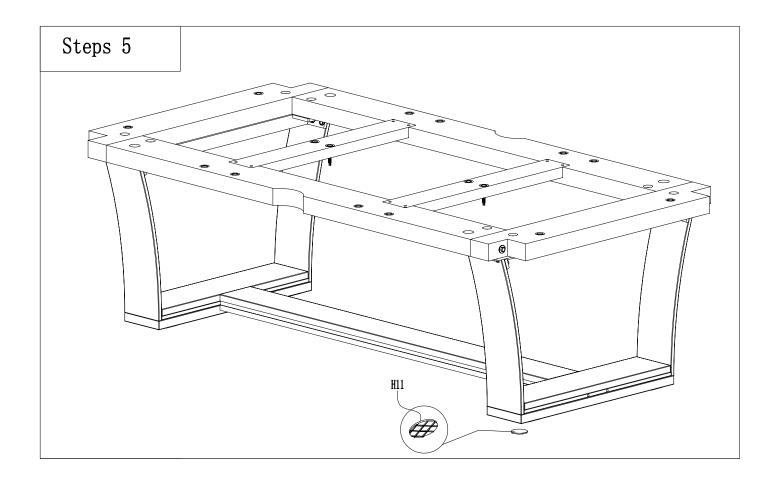

|     |                              | HARDWARE                                                     | LIST                            |                      |                      |
|-----|------------------------------|--------------------------------------------------------------|---------------------------------|----------------------|----------------------|
| NO. | IMAGE                        | DESCRIPTION                                                  | SPECIFICATION                   | QTY                  | UNIT                 |
| Н1  |                              | DOUBLE HEAD BOLT                                             | ø10*100                         | 4                    | PCS                  |
|     |                              | FOR BOTTON                                                   | FOR BOTTOM SUPPORT BEAM AND LEG |                      | ASSEMBLY<br>POSITION |
|     | 5.                           | ACRON NUT                                                    | M10                             | 4                    | PCS                  |
| H2  |                              | FOR BOTTOM SUPPORT BEAM AND LEG                              |                                 |                      | ASSEMBLY<br>POSITION |
|     |                              | FLAT WASHER                                                  | M10*30*2                        | 4                    | PCS                  |
| H3  | 60                           | FOR BOTTOM SUPPORT BEAM AND LEG                              |                                 | ASSEMBLY<br>POSITION |                      |
| Н4  |                              | BOLT NUT                                                     | M10                             | 4                    | PCS                  |
|     |                              | FOR BOTTON                                                   | FOR BOTTOM SUPPORT BEAM AND LEG |                      |                      |
| Н5  |                              | HEX BOLT                                                     | ø12*180                         | 4                    | PCS                  |
|     |                              | USED TO                                                      | USED TO FIX THE CROSS BEAM      |                      | ASSEMBLY<br>POSITION |
| Н6  | 140<br>10                    | FLAT WASHER                                                  | M12*30*2                        | 12                   | PCS                  |
|     |                              | 4PCS FOR BOTTOM SUPPORT BEAM,8PCS FOR TABLE FRAME<br>AND LEG |                                 |                      | ASSEMBLY<br>POSITION |
| н7  |                              | ACRON NUT                                                    | M12                             | 4                    | PCS                  |
|     |                              | USED TO FIX THE CROSS BEAM                                   |                                 |                      | ASSEMBLY<br>POSITION |
|     | <i>.</i>                     | SCREW                                                        | 4.2*60                          | 8                    | PCS                  |
| H8  | USED TO FIX THE MIDDLE BEAM  |                                                              |                                 | ASSEMBLY<br>POSITION |                      |
|     |                              | HEXAGON BOLT                                                 | ø12*60                          | 8                    | PCS                  |
| H9  | FOR CROSS BEAM AND TABLE LEG |                                                              | ASSEMBLY<br>POSITION            |                      |                      |
|     | . Illine                     | SLATE LEVELER                                                | ø10*75                          | 16                   | PCS                  |
| H10 | Leo                          | USED TO ADJUST AND LEVEL THE SLATE                           |                                 | PCS                  |                      |
| H11 |                              | RUBBER SHIM                                                  | 2mm*2pcs<br>3mm*2pcs            | 4                    | PCS                  |
|     |                              | TO ADJUST THE TABLE LEG                                      |                                 | ASSEMBLY<br>POSITION |                      |
| H12 |                              | SCREW                                                        | 6*60                            | 12                   | PCS                  |
|     | Communication                | USED TO FIX THE SLATE AND FRAME                              |                                 |                      | ASSEMBLY<br>POSITION |