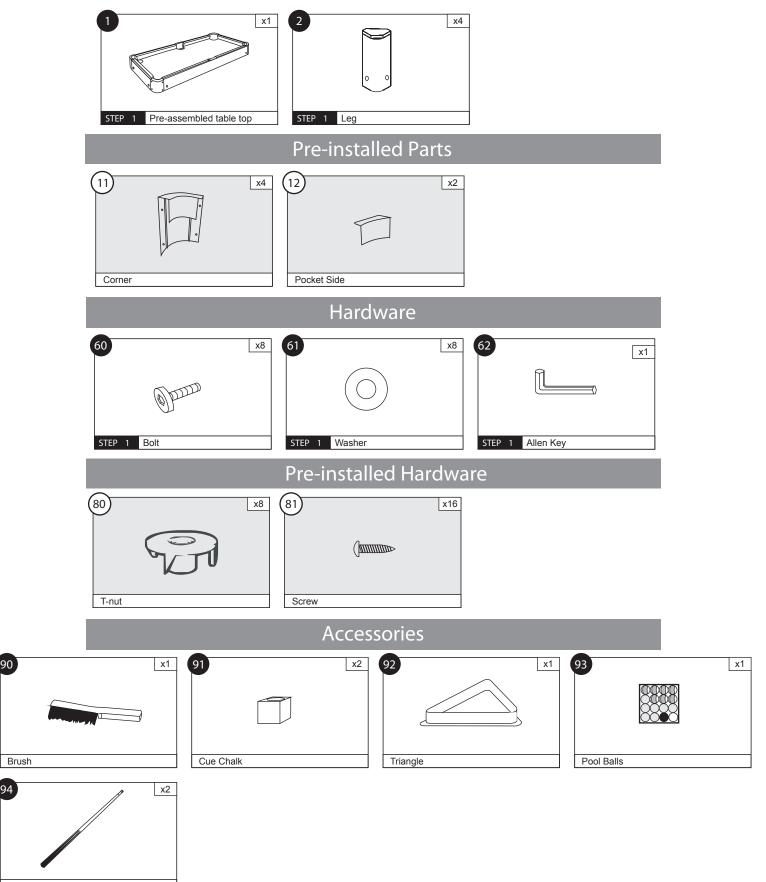

# Assembly

| COMPONENTS  | Q.TY | HARDW ARE    | Q.TY |
|-------------|------|--------------|------|
| 1 Table Top | x1   | 60 Bolt      | x8   |
| 2 Leg       | x4   | 61 Washer    | x8   |
|             |      | 62 Allen Key | x1   |
|             |      |              |      |
|             |      |              |      |
|             |      |              |      |
| NOTE        |      | 1            |      |
|             |      |              |      |