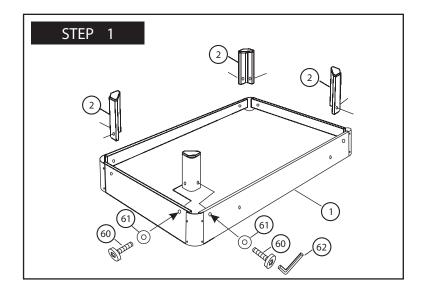

# Assembly

| COMPONENTS  | Q.TY | HARDW ARE    | Q.TY |
|-------------|------|--------------|------|
| 1 Table Top | x1   | 60 Bolt      | x8   |
| 2 Leg       | x4   | 61 Washer    | x8   |
|             |      | 62 Allen Key | x1   |
|             |      |              |      |
|             |      |              |      |
|             |      |              |      |
| NOTE        |      | 1            |      |
|             |      |              |      |