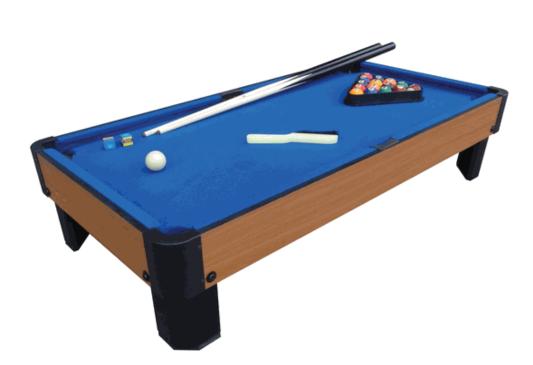

# Bank Shot 40" pool table

Models: PSPT4001B - Blue PSPT4001G - Green PSPT4001R - Red

Thank you for purchasing a Playcraft Sport - 40" pool table. Please contact us via email at support@playcraft.com should you require any assistance.